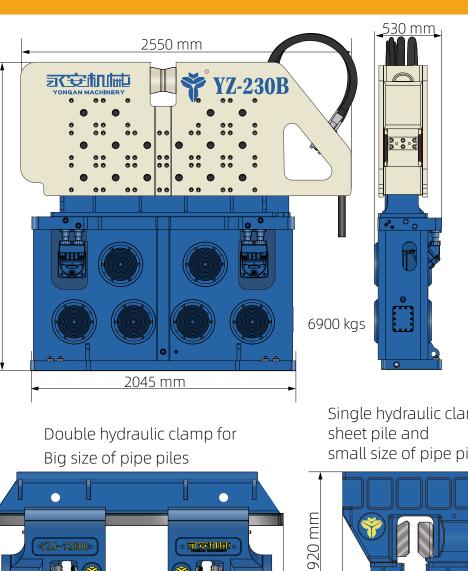

# **Technical** Parameters

| dra     |  |
|---------|--|
|         |  |
|         |  |
|         |  |
|         |  |
|         |  |
|         |  |
|         |  |
| ulic    |  |
|         |  |
|         |  |
|         |  |
|         |  |
|         |  |
|         |  |
|         |  |
|         |  |
|         |  |
|         |  |
|         |  |
|         |  |
|         |  |
|         |  |
|         |  |
|         |  |
| الي ويا |  |
|         |  |
|         |  |
|         |  |
|         |  |
|         |  |
|         |  |
|         |  |
|         |  |
|         |  |
|         |  |
|         |  |
|         |  |
|         |  |
|         |  |
|         |  |

| Eccentric Moment:        | 76   | kgm   |
|--------------------------|------|-------|
| Max. Frequency:          | 1700 | rpm   |
| Rated Centrifugal Force: | 2410 | kN    |
| Max. Centrifugal Force:  | 2980 | kN    |
| Max. Line Pull Force:    | 800  | kN    |
| Max. Amplitude:          | 32   | mm    |
| Max. Oil Flow:           | 800  | L/min |

# Size & Weight

Single hydraulic clamp for small size of pipe piles

950 kgs

1055 mm

Clamping Force: 1200 kN Working Pressure: 320 bar Z-230B Hydraulic Vibro Hammei

Piling hammer Manufacturer

R

Holding Scope

<u>500 - 2300 mm</u>

2600 mm

3250 kgs

2380 mm