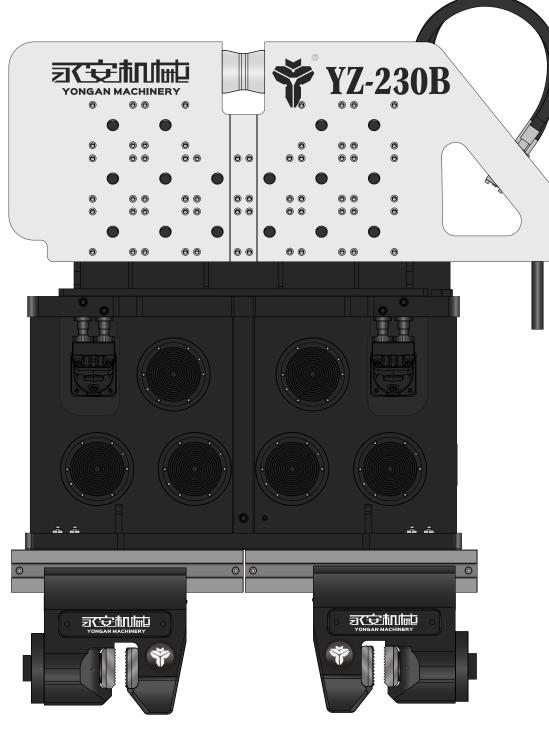

### **Features & Benefits**

perfect designed suppressor house with low weight provide more driving and extracting capability

Heavy duty lifting pin for easy rigging and maximum saftety

Maximum oil sealing capability with perfect machinery designing

Deep bored top steel plate let hydraulic oil go throuth it, provide more heat dissipation way

High-precision CNC machined gear box, make eccentric gear block run more smoothly

Yongan vibro hammer can be shipped fully assembled on one truck or container

FAG X-life giant spherical bearings provide 5 times durability than those found on other vibro hammer

Eccentrics block filled with "Heavy Metal" provide extra driving & extracting capability

One piece eccentric/gear part design eliminateds bolts, keyways, splines and pins etc. other parts

Clamping jaw block make from Super hard alloy material provinding extreme long working life.

Forged hydraulic clamping body provide perfect clamping performance for piles

Bosch Rexroth hydraulic motor, The best motor available on the market for vibro hammer. The hydraulic motor adopts embedded mechanical design montanted on the vibrating hammer body. Avoid damage due to lifting movement Perfectly.

SCHAEFFLE

**Z-230B** 

जरस्तेषानि

BOSCH

rexroth

HYDRAULIC

いませ

00