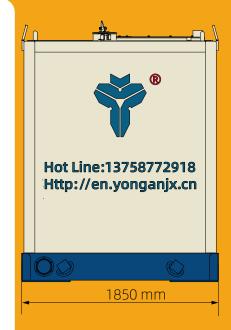

#### Functional

■Yongan hydraulic power pack both can support for hydraulic vibro hammer and hydraulic impact hammer.

- Hydraulic Oil Tank Volume: 2200 L
- Weight: 9000 KGS

### Hydraulic Power Pack

 Local control & instrument panel 2. ladder 3.emergency stop switch 4. Engine intake
Diesel Engine 6. Engine heat sink 7. Rexroth hydraulic pump 8. isolated heat sink for hydraulic oil 9. hydraulic oil tank 10. hydraulic oil filling port 11. Diesel oil tank
uppper 4 lifting hooks 13. below 4 lifting hooks 14. Quick Coupling hydraulic oil port panel (P. pressure T. Return L. drain A.pressure for clamp B. return for clamp)
handle for ladder 16. engine exhaust port 17. wired remote control box
wireless remote control box