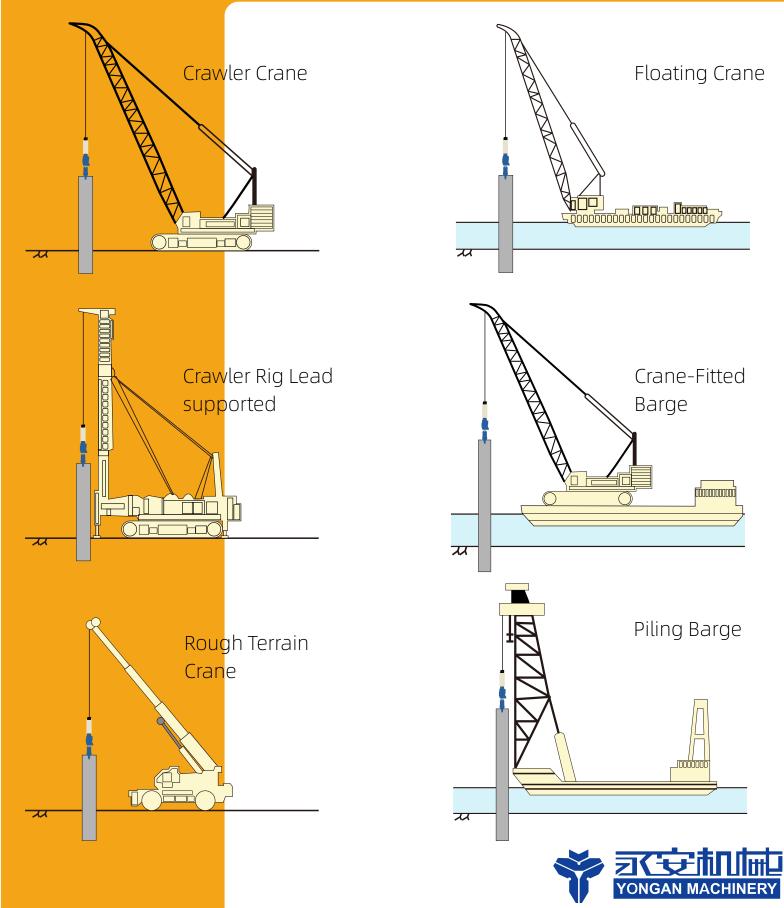

| 32   | mm    |
| Max. Oil Flow:           | 800  | L/min |

Amplitude Equation:

 $A = \frac{2 \times Mt}{Mv}$  Mt = Eccentric Moment (kgm) Mv = Total Vibrating Weight (kg) A = Amplitude (mm)

About Vibrating weight Mv:

The vibrating weight is the sum of all the weights of the vibrating mass.

Note: Calculate pipe pile weight using the following formula:

(O-T) \* T \* 0.0246615 \* H

- O = Outside Diameter of pipe piles
- T = Wall Thickness of Pipe Piles
- H = Hight of the pipe piles



# Size & Weight



Single hydraulic clamp for small size of pipe piles

950 kgs

1055 mm

Clamping Force: 1200 kN Working Pressure: 320 bar Z-230B Hydraulic Vibro Hammei

Piling hammer Manufacturer

R



Holding Scope

<u>500 - 2300 mm</u>

2600 mm

3250 kgs

2380 mm



# **Piling Applications**



### Hydraulic Power Pack







- ♣Engine: Cummins, CAT, Volvo
- Max. Power:522 Kw/746 HP
- Max. Frequency: 2100 rpm
- Working Pressure: 320 bar
- ♦Max. Oil Flow: 800 L/min
- ₱ Diesel Tank Volume: 600 L

#### Feature:

#### Economical and durable

Uses a high-performance Rexroth hydraulic plunger pump that pursues economy and durability

#### Quietness and portability

Compact and lightweight body that takes into consideration quietness and portability by making full use of soundproofing technology.

#### Environmental

- Equipped with a third exhaust gas countermeasure engine optional, or take a electric motor instead of diesel engine.
- ■Uses biodegradable fats and oils as grease.

#### Functional

■Yongan hydraulic power pack both can support for hydraulic vibro hammer and hydraulic i