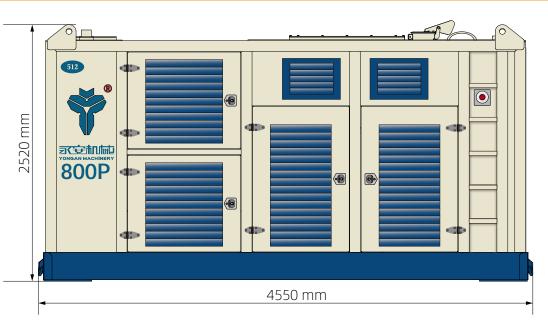

### Hydraulic Power Pack

- ♣Engine: Cummins, CAT, Volvo
- Max. Power:522 Kw/746 HP
- Max. Frequency: 2100 rpm
- Working Pressure: 320 bar
- ♦Max. Oil Flow: 800 L/min
- ₱ Diesel Tank Volume: 600 L

#### Functional

■Yongan hydraulic power pack both can support for hydraulic vibro hammer and hydraulic impact hammer.

- Hydraulic Oil Tank Volume: 2200 L
- Weight: 9000 KGS

### Hydraulic Power Pack

 Local control & instrument panel 2. ladder 3.emergency stop switch 4. Engine intake
Diesel Engine 6. Engine heat sink 7. Rexroth hydraulic pump 8. isolated heat sink for hydraulic oil 9. hydraulic oil tank 10. hydraulic oil filling port 11. Diesel oil tank
uppper 4 lifting hooks 13. below 4 lifting hooks 14. Quick Coupling hydraulic oil port panel (P. pressure T. Return L. drain A.pressure for clamp B. return for clamp)
handle for ladder 16. engine exhaust port 17. wired remote control box
wireless remote control box