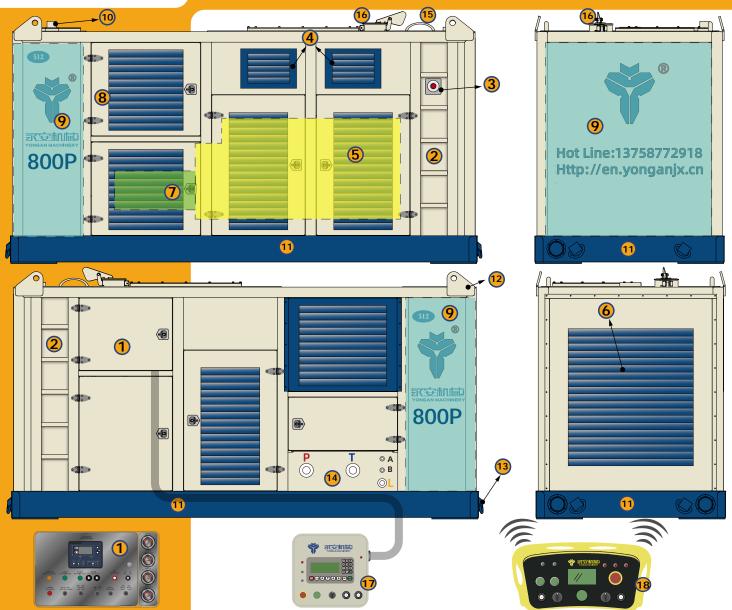

### Hydraulic Power Pack

 Local control & instrument panel 2. ladder 3.emergency stop switch 4. Engine intake
Diesel Engine 6. Engine heat sink 7. Rexroth hydraulic pump 8. isolated heat sink for hydraulic oil 9. hydraulic oil tank 10. hydraulic oil filling port 11. Diesel oil tank
uppper 4 lifting hooks 13. below 4 lifting hooks 14. Quick Coupling hydraulic oil port panel (P. pressure T. Return L. drain A.pressure for clamp B. return for clamp)
handle for ladder 16. engine exhaust port 17. wired remote control box
wireless remote control box